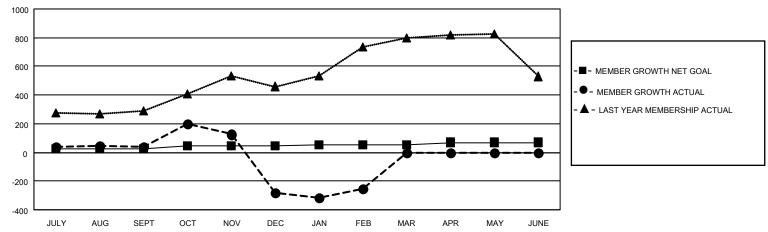

## District 305 N1

| Clubs                 |               |           |               | Members               |                        |                         |                                                    |
|-----------------------|---------------|-----------|---------------|-----------------------|------------------------|-------------------------|----------------------------------------------------|
| RESULTS FOR 2022-2023 |               |           |               | RESULTS FOR 2022-2023 |                        |                         |                                                    |
| QUARTER               | NEW CLUB GOAL | NEW CLUBS | DROPPED CLUBS | QUARTER MEME          | BER GROWTH NET<br>GOAL | MEMBER GROWTH<br>ACTUAL | DROPPED<br>MEMBERS ACTUAL<br>(including transfers) |
| JULY/AUG/SEPT         | 5             | 0         | 2             | JULY/AUG/SEPT         | 25                     | 153                     | 112                                                |
| OCT/NOV/DEC           | 2             | 2         | 11            | OCT/NOV/DEC           | 20                     | 260                     | 569                                                |
| JAN/FEB/MAR           | 1             | 0         | 2             | JAN/FEB/MAR           | 10                     | 120                     | 67                                                 |
| APR/MAY/JUNE          | 2             | 0         | 0             | APR/MAY/JUNE          | 15                     | 0                       | 0                                                  |

### GOALS AND ACTUAL MEMBERS CUMULATIVE

| DROPPED CLUBS: 15 |     | 63 CLUBS OF 148 ADDED 1 OR<br>MORE NEW MEMBERS | GENDER DISTRIBUTION                   |                                |  |
|-------------------|-----|------------------------------------------------|---------------------------------------|--------------------------------|--|
|                   |     | MONE NEW MEMBERS                               | MALE<br>FEMALE                        | 2,532 (78.44%)<br>696 (21.56%) |  |
| DROPPED MEMBERS   |     |                                                | NON BINARY PREFER NOT TO ANSWER       | 0 (0.00%)<br>0 (0.00%)         |  |
| DECEASED          | 0   |                                                | THE ENTITY TO A MOVIE TO              | 0 (0.0070)                     |  |
| CLUB CANCELLED    | 227 | CLICK HERE FOR CUMULATIVE                      | TOTAL FAMILY UNIT MEMBERS 2,422       |                                |  |
| OTHER             | 521 | MEMBERSHIP DATA                                |                                       |                                |  |
| TOTAL             | 748 |                                                | FAMILY MEMBERS PAYING HALF DUES 1,812 |                                |  |