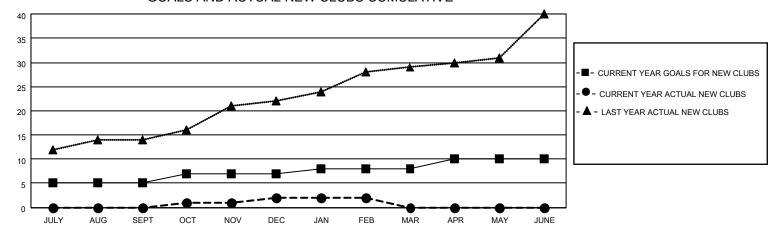

## District 305 N1

| Clubs                 |               |           |               | Members               |                        |                         |                                                    |
|-----------------------|---------------|-----------|---------------|-----------------------|------------------------|-------------------------|----------------------------------------------------|
| RESULTS FOR 2022-2023 |               |           |               | RESULTS FOR 2022-2023 |                        |                         |                                                    |
| QUARTER               | NEW CLUB GOAL | NEW CLUBS | DROPPED CLUBS | QUARTER MEME          | BER GROWTH NET<br>GOAL | MEMBER GROWTH<br>ACTUAL | DROPPED<br>MEMBERS ACTUAL<br>(including transfers) |
| JULY/AUG/SEPT         | 5             | 0         | 2             | JULY/AUG/SEPT         | 25                     | 153                     | 112                                                |
| OCT/NOV/DEC           | 2             | 2         | 11            | OCT/NOV/DEC           | 20                     | 260                     | 569                                                |
| JAN/FEB/MAR           | 1             | 0         | 2             | JAN/FEB/MAR           | 10                     | 120                     | 67                                                 |
| APR/MAY/JUNE          | 2             | 0         | 0             | APR/MAY/JUNE          | 15                     | 0                       | 0                                                  |

### GOALS AND ACTUAL NEW CLUBS CUMULATIVE